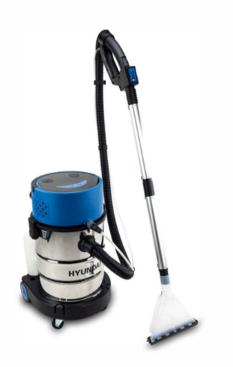

## **WET & DRY VACUUM**

The HYCW1200E is a 2-in-1 electric wet and dry vacuum and carpet cleaner from Hyundai. Powered by a 1200w Hyundai electric motor, this vacuum cleaner has 18kpa suction power for demanding cleaning jobs around your home, workshop or commercial office.