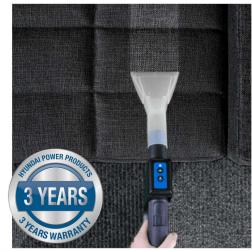

## **WET & DRY VACUUM**

The HYCW1200E is a 2-in-1 electric wet and dry vacuum and carpet cleaner from Hyundai. Powered by a 1200w Hyundai electric motor, this vacuum cleaner has 18kpa suction power for demanding cleaning jobs around your home, workshop or commercial office.